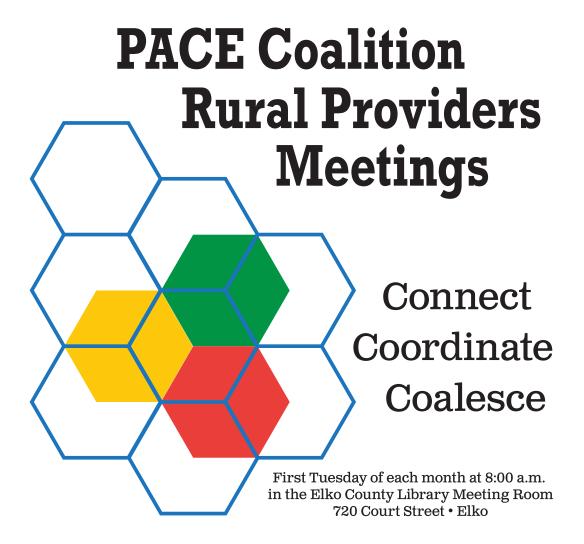

## Rural Providers Meeting

In Person and On Zoom

AGENDA: Tuesday, March 5th, 2024, at the Elko County Library, 720 Court Street, in Elko and on Zoom.

https://us02web.zoom.us/j/89642360916?pwd=WIFDSIY2NDZ2RmFmSEICdFRsYmZ4Zz09

### 8:00 a.m.

- I. Introduction Facilitated by Laura Oslund
- II. Presentation Marcia Blinn, New Start Recovery Solutions
- III. Provider Updates/Success Stories

Upcoming meeting:

The next meeting will be Tuesday, April 2nd.

Upcoming Speakers:

April 2nd: Margaret Marcucci, RSVP, Dementia Friendly Elko County, Java Music Club

May 7th: Katarina Frankoski, Shriners Children's

The public is welcome to attend these meetings.

Connect with other service providers, organizations, and agencies to share information, make announcements, introduce programs, coordinate efforts, and boost your impact. Open to all.